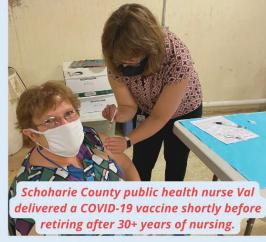

## STI Detection & Prevention

Orange County Department of Health conducted community syphilis and HIV screening at a women's emergency housing location.

Schenectady County's STD/HIV Partner Services
Program returned to community outreach after two
long years of remote services.