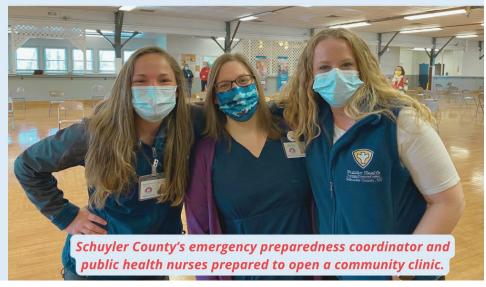

## STI Detection & Prevention

Orange County Department of Health conducted community syphilis and HIV screening at a women's emergency housing location.

Schenectady County's STD/HIV Partner Services
Program returned to community outreach after two
long years of remote services.