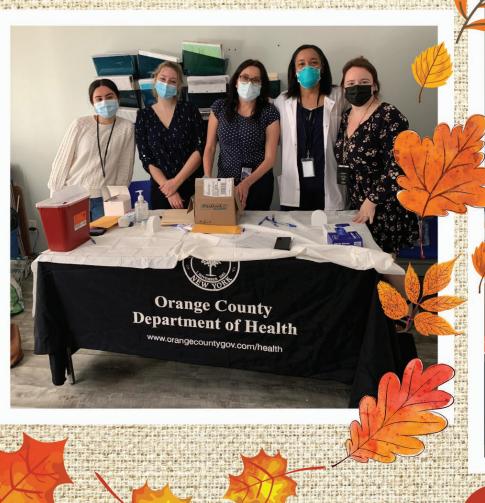

## STI Detection & Prevention

Orange County Department of Health conducted community syphilis and HIV screening at a women's emergency housing location.

Schenectady County's STD/HIV Partner Services
Program returned to community outreach after two
long years of remote services.