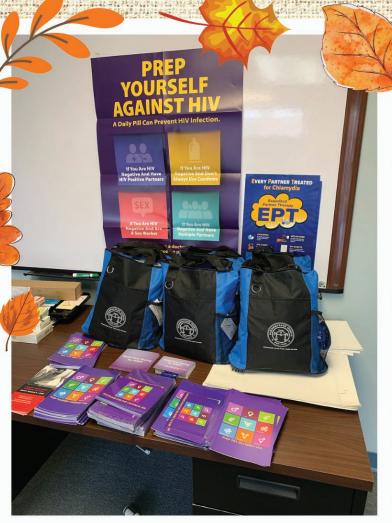

## STI Detection & Prevention

Orange County Department of Health conducted community syphilis and HIV screening at a women's emergency housing location.

Schenectady County's STD/HIV Partner Services
Program returned to community outreach after two
long years of remote services.